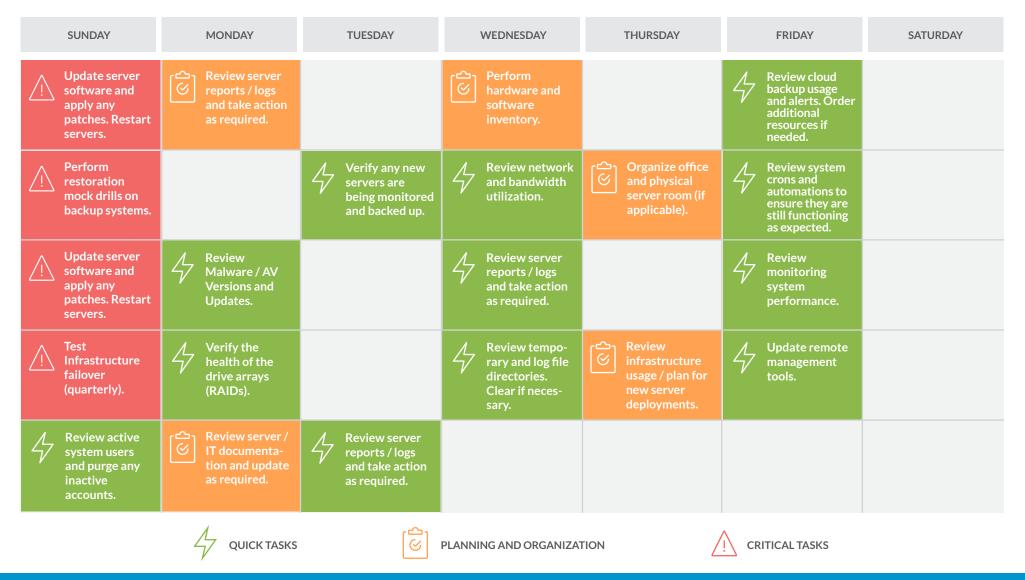

## SERVER MANAGEMENT CALENDAR

While many server administration tasks can be automated, it's important to have consistent monthly procedures and system documentation available for how every server in your infrastructure is setup and maintained. This calendar outlines our recommended monthly system administration tasks to ensure optimal server performance and uptime.