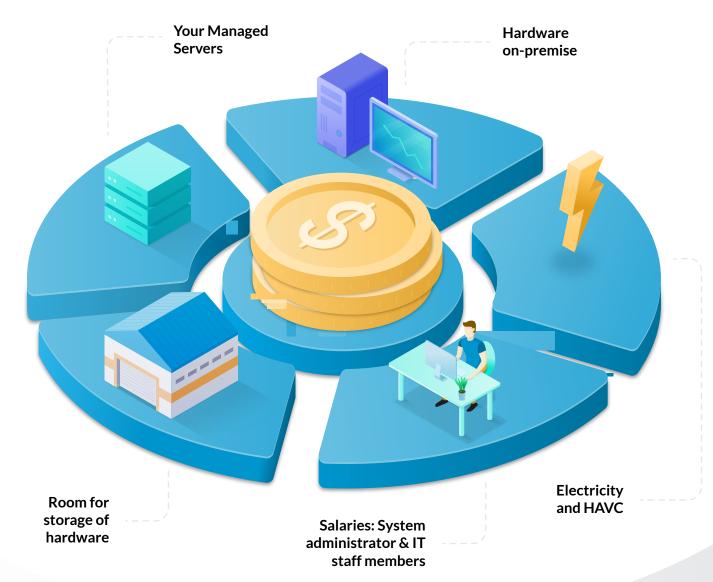

### **DO YOU OWN & MANAGE** YOUR SERVERS INTERNALLY? If so, here's some of the things you're paying for:

**SELF-MANAGED** 

**SELF-MANAGED SERVERS** 

## <sup>\$</sup>313 Is your IT department

said security issues.

**ARE EXPENSIVE** 

wasting money on infrastructure when they could be focusing

on your business?

**WHAT CAUSES UNPLANNED DOWNTIME?** 